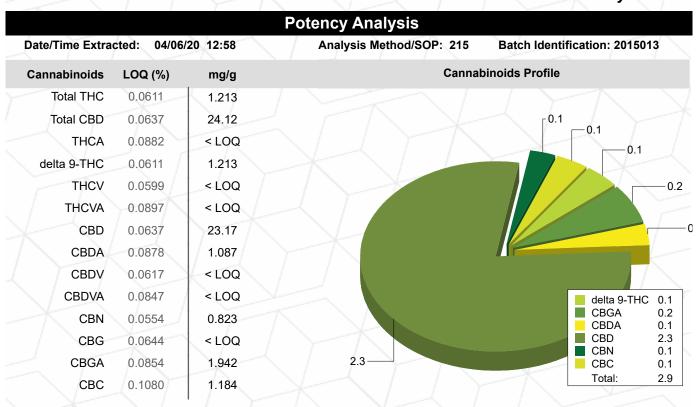

# Quality Control Potency

Batch: 2015013 - 215-Products

| Blank(2015013-BLK1) |        |        |       |                  |                |                |  |  |
|---------------------|--------|--------|-------|------------------|----------------|----------------|--|--|
| Analyte             | Result | LOQ    | Units | %Recovery Limits | Extracted      | Analyzed       |  |  |
| THCA                | < LOQ  | 0.0221 | %     |                  | 04/06/20 12:58 | 04/07/20 03:05 |  |  |
| delta 9-THC         | < LOQ  | 0.0153 | %     |                  | 04/06/20 12:58 | 04/07/20 03:05 |  |  |
| THCV                | < LOQ  | 0.0150 | %     |                  | 04/06/20 12:58 | 04/07/20 03:05 |  |  |
| THCVA               | < LOQ  | 0.0224 | %     |                  | 04/06/20 12:58 | 04/07/20 03:05 |  |  |
| CBD                 | < LOQ  | 0.0159 | %     |                  | 04/06/20 12:58 | 04/07/20 03:05 |  |  |
| CBDA                | < LOQ  | 0.0220 | %     |                  | 04/06/20 12:58 | 04/07/20 03:05 |  |  |
| CBDV                | < LOQ  | 0.0154 | %     |                  | 04/06/20 12:58 | 04/07/20 03:05 |  |  |
| CBDVA               | < LOQ  | 0.0212 | %     |                  | 04/06/20 12:58 | 04/07/20 03:05 |  |  |
| CBN                 | < LOQ  | 0.0138 | %     |                  | 04/06/20 12:58 | 04/07/20 03:05 |  |  |
| CBG                 | < LOQ  | 0.0161 | %     |                  | 04/06/20 12:58 | 04/07/20 03:05 |  |  |
| CBGA                | < LOQ  | 0.0213 | %     |                  | 04/06/20 12:58 | 04/07/20 03:05 |  |  |
| CBC                 | < LOQ  | 0.0270 | %     |                  | 04/06/20 12:58 | 04/07/20 03:05 |  |  |